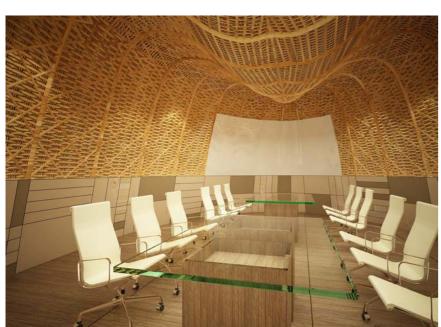

Beat the tropical heat by taking a dip in 

If mixing business with pleasure is in your agenda, you will be delighted by Prana Resort Nandana's state-of-the-art and well-connected meeting facilities. The spacious SeaBreeze Function Room and other special events. The unique and cosy Rattan Room, on the other people and is ideal for smaller or more intimate meetings.