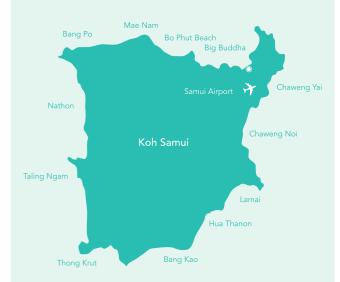

### Sightseeing

Discover Koh Samui's charm, and experience its unique attractions and wildlife. The island's must-see spots include the Fisherman's Village, the Big Buddha, the Samui Monkey Theatre, the Samui Shooting Range, the Crocodile and Snake Farm, and the Ang Thong Marine Park.

#### **GETTING HERE**

Prana Resort Nandana is approximately 5km from Samui International Airport. The resorts are about five minutes' drive by car or taxi from the airport. We offer airport transfers upon request, which can be charged to your room.