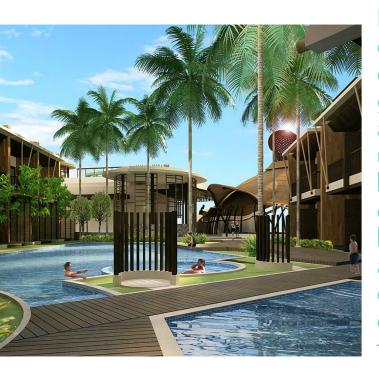

#### Oasis Poolside Bar

Oasis Poolside Bar brings the beach to you—literally! Its sandy area and sun deck create a seaside environment right by the pool. A true oasis, this unique poolside bar serves up refreshing tropical fruit smoothies, juices, a wide selection of cocktails and mocktails with a twist, and scrumptious bites to keep you refreshed and energised all day.

# CATERING TO YOUR EVERY NEED

At Prana Resort Nandana, our facilities and amenities are designed to ensure our guests' comfort and enjoyment.

the swimming pool or sipping cocktails and other refreshments in our bars, The Decanter and Oasis. Guests seeking a quiet respite and a revitalising massage can indulge in various spa treatments is ideal for conferences, celebrations offered by Amezcua Spa.

Beat the tropical heat by taking a dip in 

If mixing business with pleasure is in your agenda, you will be delighted by Prana Resort Nandana's state-of-the-art and well-connected meeting facilities. The spacious SeaBreeze Function Room and other special events. The unique and cosy Rattan Room, on the other people and is ideal for smaller or more intimate meetings.