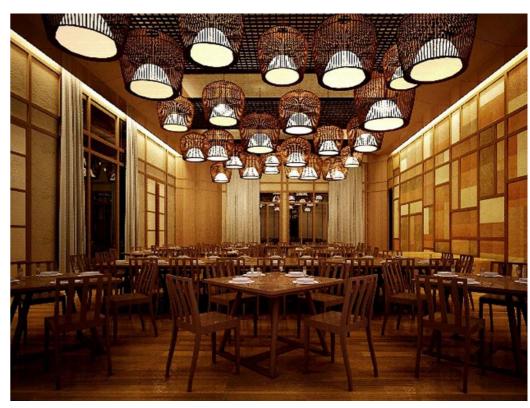

### The Decanter Wine Bar and Lounge

A perfect haunt for the chic and savvy, The Decanter's sleek interiors, characterised by wood furnishings, birdcage lamps, atmospheric lighting and high windows overlooking the gorgeous garden, provides the ideal setting for unwinding after sunset, for catching up with friends, or closing that crucial business deal.

Spend an indulgent evening at The Decanter sampling its impressive selection of wines from around the world, and pair that with light snacks and good conversation with friends. The Decanter also serves equally refreshing spirits and cocktails to get one in the mood for a mellow night.