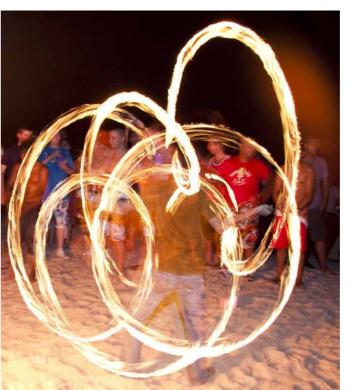

### Partying and Nightlife

In addition to the numerous restaurants, bars and pubs that make the island and its surroundings a party reveller's haven, one of Koh Samui's highlights is the Full Moon Party, an exuberant dusk-to-dawn beach party that is celebrated on the island of Koh Phangan, drawing thousands of hip partygoers each time.