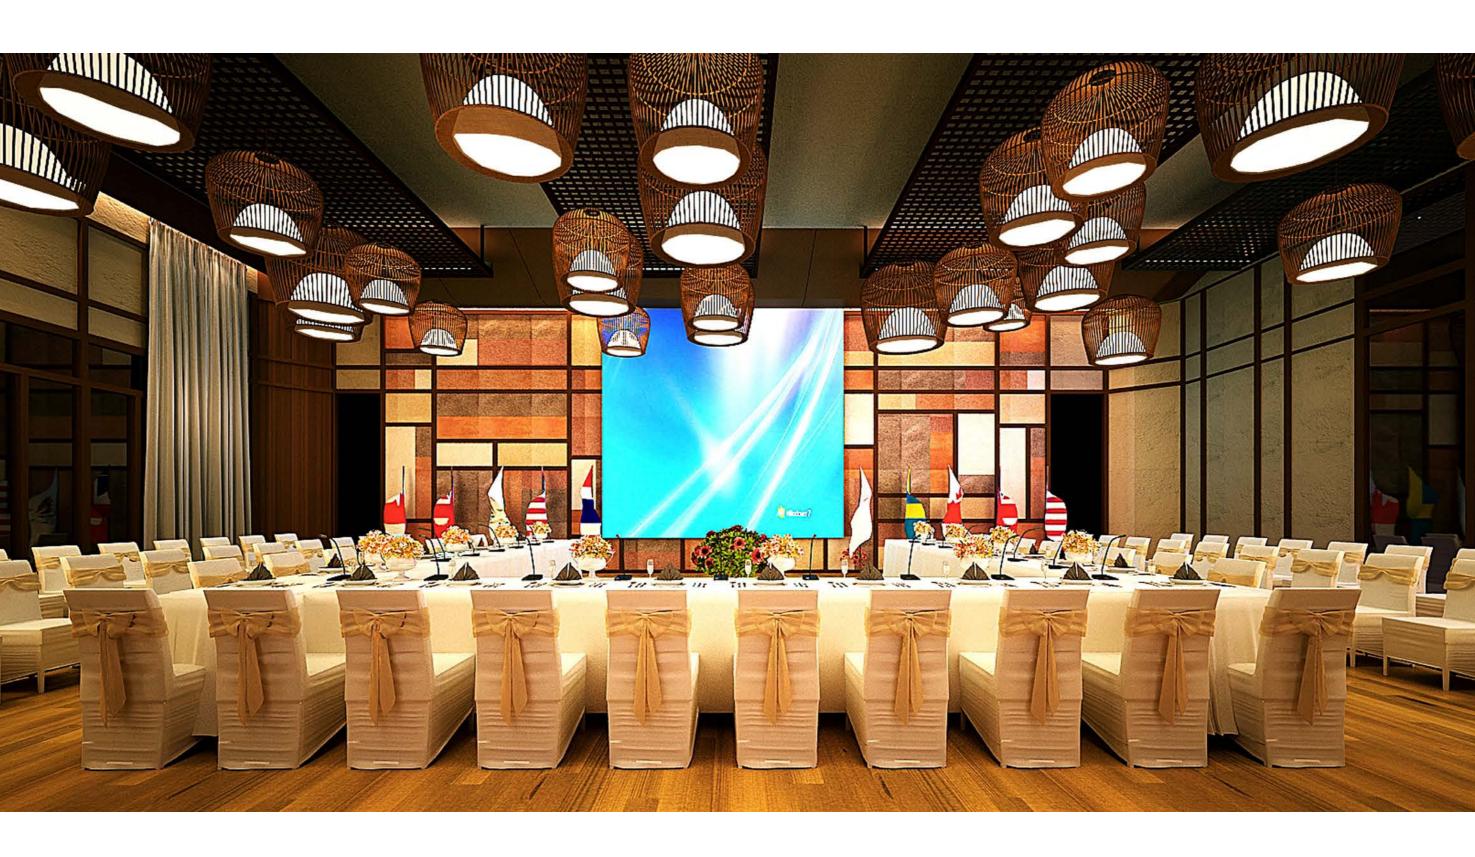

Beat the tropical heat by taking a dip in 

If mixing business with pleasure is in your agenda, you will be delighted by Prana Resort Nandana's state-of-the-art and well-connected meeting facilities. The spacious SeaBreeze Function Room and other special events. The unique and cosy Rattan Room, on the other people and is ideal for smaller or more intimate meetings.