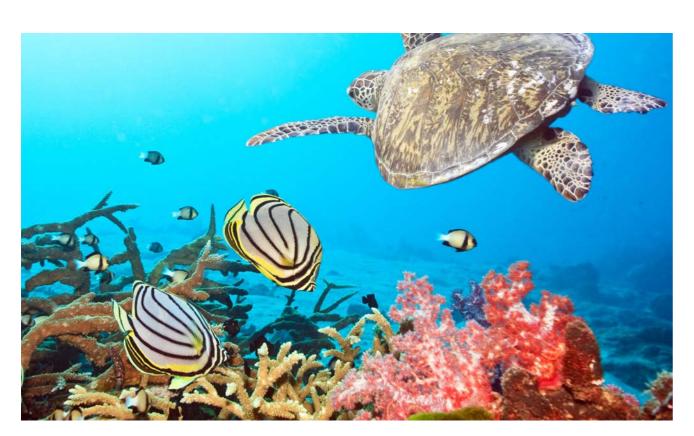

#### Water Activities

Diving and snorkelling are recommended to those who want to marvel at Koh Samui's colourful underwater treasures. Alternatively, travellers can try sea kayaking to get acquainted with the island's marine life in a more leisurely way. Koh Samui and its surrounding islands also lend themselves perfectly to small sailboat tours, be they a day trip or a romantic sunset dinner.