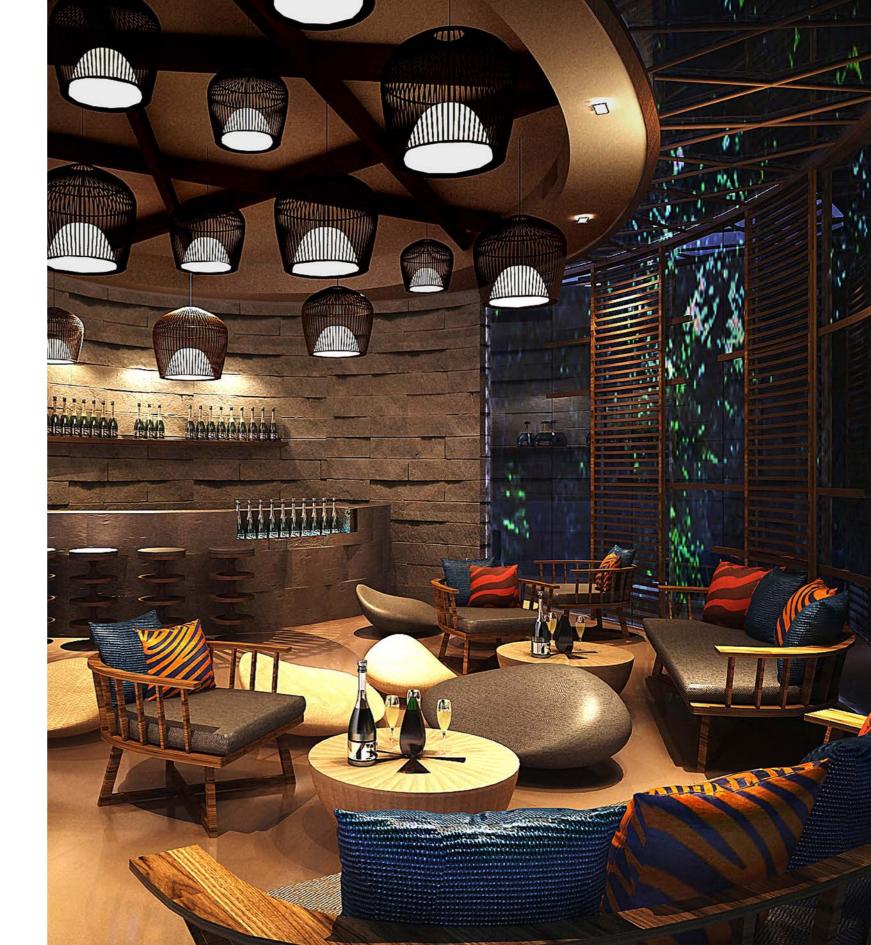

### The Decanter Wine Bar and Lounge

A perfect haunt for the chic and savvy, The Decanter's sleek interiors, characterised by wood furnishings, birdcage lamps, atmospheric lighting and high windows overlooking the gorgeous garden, provides the ideal setting for unwinding after sunset, for catching up with friends, or closing that crucial business deal.

Spend an indulgent evening at The Decanter sampling its impressive selection of wines from around the world, and pair that with light snacks and good conversation with friends. The Decanter also serves equally refreshing spirits and cocktails to get one in the mood for a mellow night.